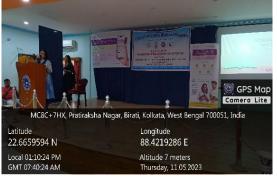

## Mukta Mancha (Open Stage):

There is a Mukta Mancha (Open Stage) at the main building of the college. It comprises on an area of 750 square feet. Every year college organises Saraswati puja at this platform. Besides various programmes are organised on special occasion like Independence Day, Republic Day, Basanta Utsav, Prize distribution ceremony of Annual sports meet of the college.

#### Mukta Mancha