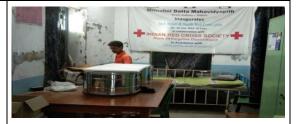

#### **Sick Room:**

There is a sick room in the college. There is first aid box, stretcher, BP machine, weighing machine and a movable bed. A wheel chair was gifted by the alumni association of the college this year. Some general medicines are also kept at the sick room for urgent requirement.

**Sick Room** 