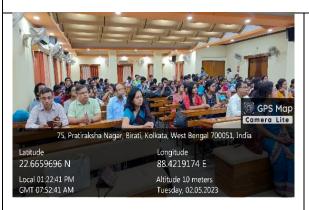

#### **Auditorium:**

The main campus comprises of an air-conditioned auditorium at the 2<sup>nd</sup> floor covering an area of 6000 sq. ft. There is a projector, a green room and well-equipped sound system. The seating capacity of the auditorium is 300 people. Different academic and cultural programmes are organised at the auditorium.

## **Auditorium**