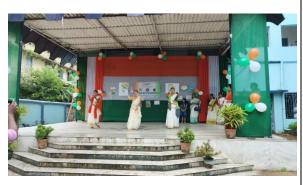

## Mukta Mancha (Open Stage):

There is a Mukta Mancha (Open Stage) at the main building of the college. It comprises on an area of 750 square feet. Every year college organises Saraswati puja at this platform. Besides various programmes are organised on special occasion like Independence Day, Republic Day, Basanta Utsav, Prize distribution ceremony of Annual sports meet of the college.

#### Mukta Mancha