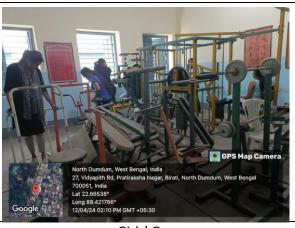

## **Gymnasium:**

The institution has two fully equipped gymnasiums for boys and girls respectively. The teachers and students have access to the gyms at given time slots. A gym instructor has been appointed for respective gyms.

Girls' Gym

Boys' Gym

# **Gymnasium**