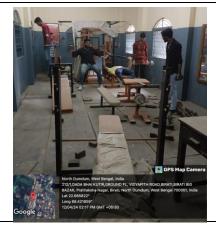

## **Gymnasium:**

The institution has two fully equipped gymnasiums for boys and girls respectively. The teachers and students have access to the gyms at given time slots. A gym instructor has been appointed for respective gyms.

Girls' Gym

Boys' Gym

# **Gymnasium**